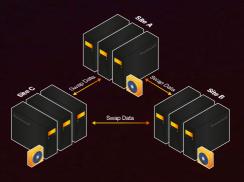

#### **Unified Tape Infrastructure**

Providing a Unified Tape Infrastructure enhances data protection and accessibility, making it an essential component of enterprise data storage strategies. FUJIFILM also helps reduce operational complexity and lowers maintenance costs by consolidating tape resources under a unified management software. This infrastructure ensures performant data retrieval and efficient data storage, enabling easier scalability and improved data management.