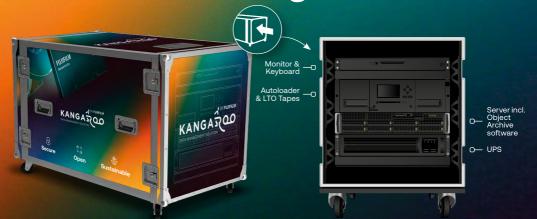

# Plug and Play long-term data archiving solution

All the hardware, software and tapes you need to archive your data for the long-term. FUJIFILM Kangaroo is a customisable turn-key ready solution with all components pre-installed and everything in one location - on your premises.