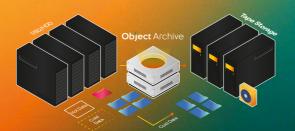

### **Cold Data Archiving**

FUJIFILM Object Archive allows you to create and manage an archive to free up valuable space on expensive primary storage.

## **Hybrid Cloud Storage**

Tape storage is effective and performs better for storing mission-critical data that cannot be stored in a cloud environment, or for storing large amounts of data that would be more expensive to store in the cloud.