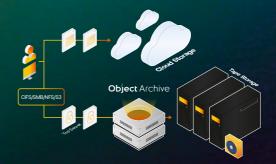

### **Cold Data Archiving**

FUJIFILM Object Archive allows you to create and manage an archive to free up valuable space on expensive primary storage.