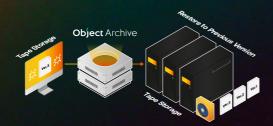

#### **Protect from Cyber Attacks**

Files are automatically versioned when data is stored, increasing the likelihood of file recovery in the event of a cyber-attack. Every file is stored on FUJIFILM tape in an open format and will be triple-checked for consistency.